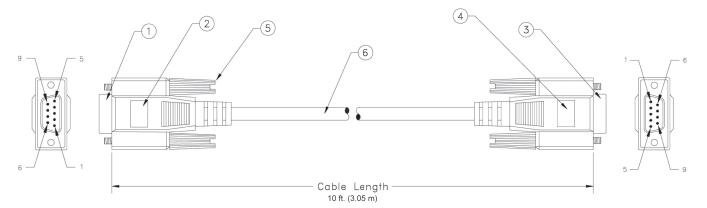

### **MECHANICAL DRAWING**

- 1 D-subminiature 9-pin female with gold plating contacts
- (2) Beige molded PVC hood, fully shielded with aluminum foil
- 3 D-subminiature 9-pin female with gold plating contacts
- Beige molded PVC hood, fully shielded with aluminum foil
- 5 4/40 molded thumbscrew, beige color
- (6) 28 AWG, 7 conductors + drain wire, single-shielded with aluminum foil, beige outer PVC jacket