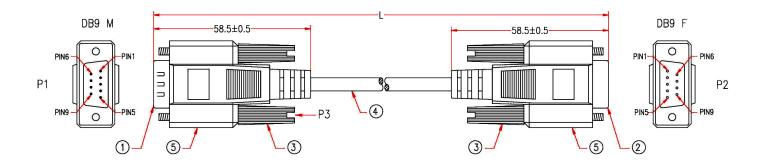

## **MECHANICAL DIAGRAM**

\*NOTE: All relevant materials are complied with RoHS directive

|      | BLACK PVC TUBE ø3.0*22mm                                                                                     |
|------|--------------------------------------------------------------------------------------------------------------|
| 5    | ALUMINUM FOIL 33*65mm                                                                                        |
|      | MOLDED PE COLOR TRANSPARENT                                                                                  |
|      | MOLDED PVC BEIGE                                                                                             |
| 4    | NON-UL 9C 28AWG, ALUM-MYLAR FOIL SHIELDING WITH DRAIN WIRE OD 5.0mm, JACKET BEIGE, DRAWING NO. EMAL2809C-051 |
| 3    | MOLDED THUMBSCREW #4-40, LENGTH 46.5mm, BEIGE                                                                |
| 2    | DB9 FEMALE, GOLD FLASH ON CONTACTS, BLUE INSULATOR                                                           |
| ,1_, | DB9_MALF_GOLD_FLASH_ON_CONTACTS_BLUE_INSULATOR                                                               |