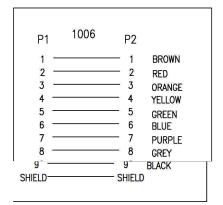

## **MECHANICAL DIAGRAM**

\*NOTE: All relevant materials are complied with RoHS directive

|      | BLACK PVC TUBE ø3.0*22mm                                                                                     |
|------|--------------------------------------------------------------------------------------------------------------|
| 5    | ALUMINUM FOIL 33*65mm                                                                                        |
|      | MOLDED PE COLOR TRANSPARENT                                                                                  |
|      | MOLDED PVC BEIGE                                                                                             |
| 4    | NON-UL 9C 28AWG, ALUM-MYLAR FOIL SHIELDING WITH DRAIN WIRE OD 5.0mm, JACKET BEIGE, DRAWING NO. EMAL2809C-051 |
| 3    | MOLDED THUMBSCREW #4-40, LENGTH 46.5mm, BEIGE                                                                |
| 2    | DB9 FEMALE, GOLD FLASH ON CONTACTS, BLUE INSULATOR                                                           |
| ,1_, | DB9_MALF_GOLD_FLASH_ON_CONTACTS_BLUE_INSULATOR                                                               |