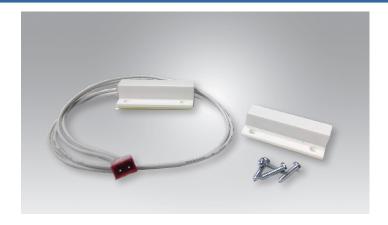

#### **Features**

- Contact Size: 33.6 x 13.5 x 7.5 mm (1.32 x 0.53 x 0.3 in)
- Standard Magnet Size: 33.6 x 13.5 x 7.5 mm (1.32 x 0.53 x 0.3 in)
- Standard Gap: 21.0 mm (0.83 in)
- 305 mm (12 in) AWG leads standard
- Includes: (4) round head screws, 1-72 thread size, 3/8 inch length

#### Introduction

The flush mount sensor saves space while providing a non-contact way to indicate door open/closed status. The sensor works side, top, or bottom mounted as long as the two pieces are within 19mm (0.75 in ) of each other with the door closed.

## **Ordering Information**

| Model No. | Description                  | Lead Length     | Color |
|-----------|------------------------------|-----------------|-------|
| BB-WCHMS  | Door Open/Close Sensor Cable | ~305 mm (12 in) | White |