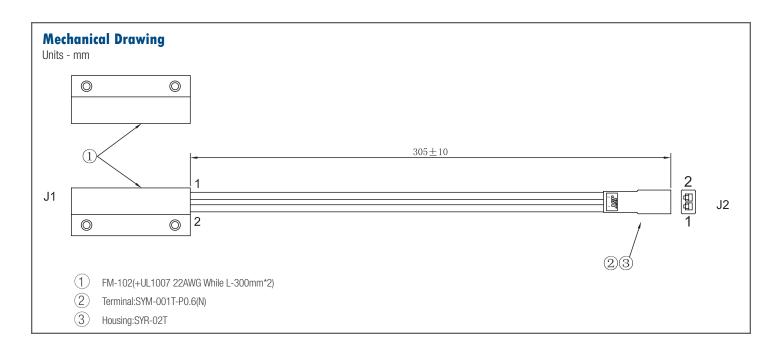

#### **Features**

- Contact Size: 33.6 x 13.5 x 7.5 mm (1.32 x 0.53 x 0.3 in)
- Standard Magnet Size: 33.6 x 13.5 x 7.5 mm (1.32 x 0.53 x 0.3 in)
- Standard Gap: 21.0 mm (0.83 in)
- 305 mm (12 in) AWG leads standard
- Includes: (4) round head screws, 1-72 thread size, 3/8 inch length

| Connector-Pin Diagram |     |                                  |          |  |
|-----------------------|-----|----------------------------------|----------|--|
| COMN                  | PIN | PIN                              | CONN     |  |
| J1<br>J1              |     | <u>/hite</u> 1<br><u>/hite</u> 2 | J2<br>J2 |  |