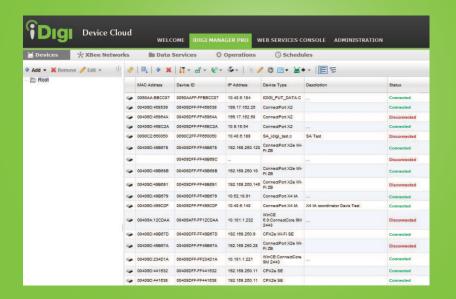

#### Centralized Control Over Large Device Networks

iDigi Manager Pro's comprehensive suite of network management tools empowers IT and customer support organizations by enabling instant changes and updates to devices. The authentication, configuration management, account management, monitoring, group control, network data storage and gateway programming capabilities yield dramatic results in terms of efficiency and cost-effectiveness.

### Features/Benefits

- Device Connectivity Integrate any device type via the iDigi Connector
- Centralized Control Manage configurations, settings, firmware updates and software down loads
- Groups Management Group devices for maximum efficiency and ease of control
- Scheduled Operations Automate device management tasks
- Security Role-based access control, IP-net restrictions
- Short-Message Service (SMS) On carriers worldwide