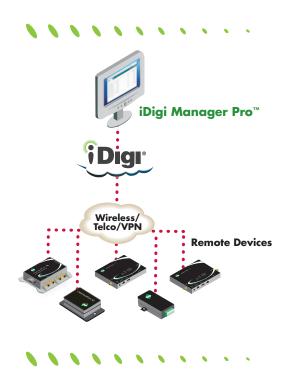

Hosted on the massively scalable, high-availability iDigi® Device Cloud™, iDigi Manager Pro grows and adapts with the growth of a dynamic device network, enabling an organization to manage the resulting complexities and keep the network healthy and efficient. iDigi Manager Pro directly tackles and conquers the universal problems of a dynamic device network:

A feature of all Digi gateways, routers, device and components, iDigi Manager Pro provides a robust suite of network management tools with centralized control via the iDigi Manager Pro service module. Additionally, the iDigi® Connector™ facilitates easy integration of third-party devices with iDigi.